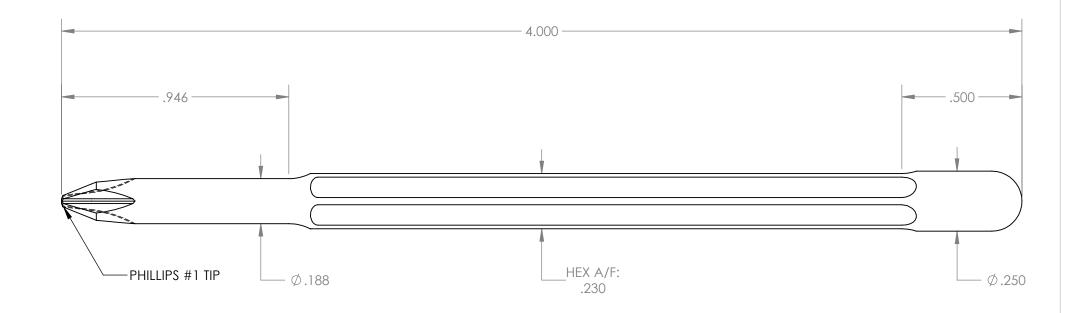

| UNLESS OTHERWISE SPECIFIED: DIMENSIONS ARE IN INCHES  NAME SIGN DATE DRAWN A.T. 11.13.18  APPV'D                                                                         |  |  | NCHES<br>DATE | TOLERANCES:<br>X.XX= +/- 0.125<br>X.XXX= +/- 0.005<br>X.XXXX= - 0.0010 |                                | rce for Stainless Stee |      |  |
|--------------------------------------------------------------------------------------------------------------------------------------------------------------------------|--|--|---------------|------------------------------------------------------------------------|--------------------------------|------------------------|------|--|
| MATERIAL: 465 MAGNETIC S.S.                                                                                                                                              |  |  |               | S.S.                                                                   | PHILLIPS #1 PRECISON MINI S.D. |                        |      |  |
| THIS DRAWING IS THE PROPERTY OF STERITOOL, INC. ANY REPRODUCTIONS OR MODIFICATIONS OF THIS DRAWING OR ITS CONTENTS WITHOUT THE CONSENT OF STERITOOL, INC. IS PROHIBITED. |  |  |               |                                                                        | PART NO.                       | 248                    | REV: |  |
|                                                                                                                                                                          |  |  |               |                                                                        | SCALE: 2.5:1                   | SHEET 1 OF 1           | Α    |  |